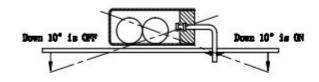

#### Features:

- 1.SW-520 istwo balls type single direction tilt sensitive trigger switch
- 2.When the products tilt to the cap terminal and the tilt angle is more than 10 degree, it will be a opened circuit "OFF-stated". When the products of horizontal placed tilt change, the trigger lead terminal is below the horizontal and tilt angle is more than 10 degree, it will be a closed circuit "ON-stated".
- 3. When the products parallel and tilt to the Pin feet, the trigger lead feet of tilt angle is less than 45 degree for the opened circuit "OFF-stated". When the trigger lead feet terminal of tilt angle is more than 45 degree for the closed circuit "ON-stated".
- 4. Product completely airtight, waterproof, dust proof
- 5.In the normal, switchlifespancan reach 10,0000 cycles
- 6. Switches material comply with the ROHS and can replace the mercury switches.
- 7. Switch signals simple, circuit is simple in design, economic price.