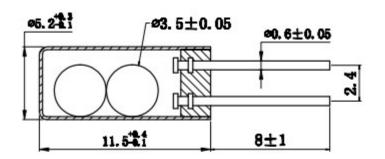

## SW-520 Roll Ball Switch

- Modelnumber:SW-520D
- BrandName:Beelee
- Type:Ball
- Material:Housing and cover: PE heat shrinkable tubing/ Ball: Stainless steel, gold-plated / Guide pin: Brass, gold-plated / Copper tube: Brass
- Shape:Round
- color:Black / Gray

### **Electrical Characteristics:**

- Contact Rating:12V
- Differential angle:
- Contact Resistance: <10 ohm
- InsulationResistance:>10M ohm
- Capacitance:5PF